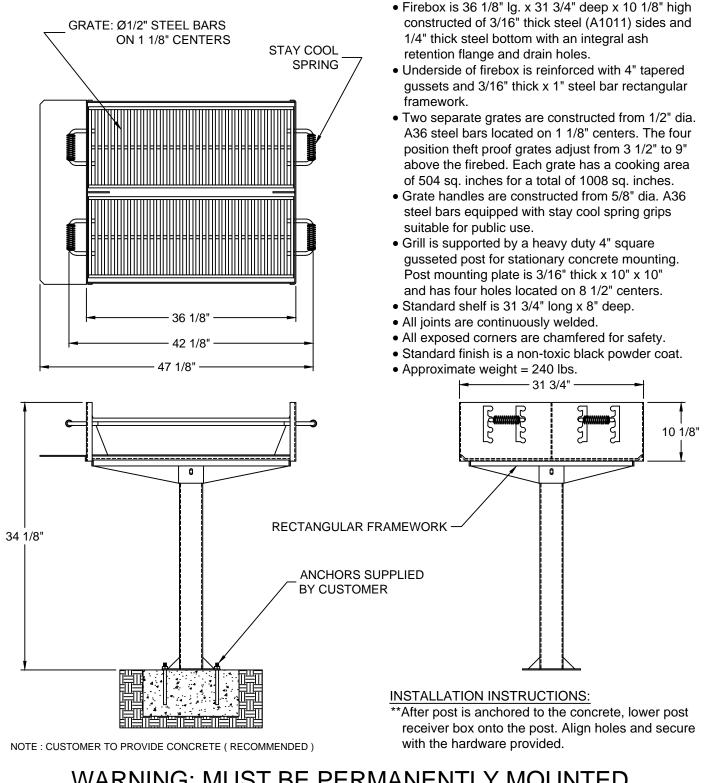

## WARNING: MUST BE PERMANENTLY MOUNTED

DATE:

**CUSTOMER APPROVAL:** 

THIS DRAWING, WHICH CONTAINS PROPRIETARY INFORMATION, IS THE PROPERTY OF JAMESTOWN This Drawning, which contains promite and information, is the Propert of Switz ADVANCED PRODUCTS CORPORATION. IT SHALL NOT BE REPRODUCED IN ANY MANNER NOR CORPORATION OF THE PROPERTY OF THE PROPERTY OF THE PROPERTY OF T DATE: 4-12-01 PRODUCT PART NUMBER: 200-BKX REV. NO. 3 12/9/15 DVANCED PRODUCTS PRODUCT DESCRIPTION: 2855 GIRTS ROAD HEAVY DUTY LARGE GROUP GRILL JAMESTOWN, NY 14701 **CORPORATION** WITH 1/4" THICK STEEL BOTTOM